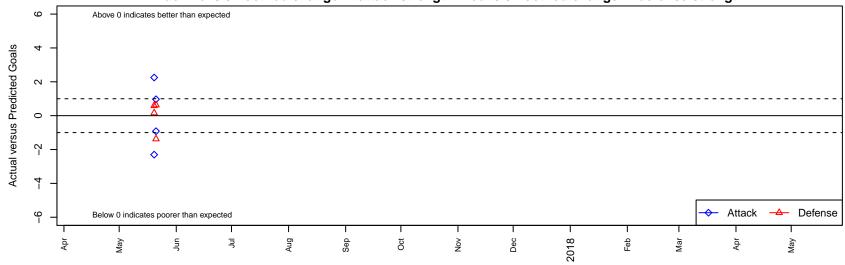

## Quad City Fusion White B00 Dots are actual minus expected GF (blue circles) and GA (red triangles). Blue line is smoothed change in attack strength. Red is smoothed change in defense strength.

| date       | home                       |   | away                          |   | venue                                 | pred.home | pred.away |
|------------|----------------------------|---|-------------------------------|---|---------------------------------------|-----------|-----------|
| 2017-05-21 | Nampa Premier SC B99       | 0 | Quad City Fusion White B00    | 4 | 2016 ID Directors Cup High School U18 | 0.63      | 3.03      |
| 2017-05-21 | Quad City Fusion White B00 | 1 | Sun Valley Blue B01           | 2 | 2016 ID Directors Cup High School U18 | 1.92      | 0.62      |
| 2017-05-20 | Quad City Fusion White B00 | 5 | Mountain Home SC Strikers B01 | 1 | 2016 ID Directors Cup High School U18 | 2.75      | 1.16      |
| 2017-05-20 | IDA-ORE FC Ontario B01     | 0 | Quad City Fusion White B00    | 2 | 2016 ID Directors Cup High School U18 | 0.59      | 4.30      |